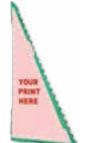

## OTHER GREETING CARDS

Print with promotional information can be added in various ways. Honeycomb articles can be placed inside greeting cards with your print. Weight of the greeting card varies between 60 -120 grams depending of the artical insed.