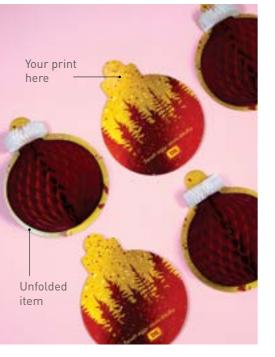

### CHRISTMAS BAUBLES

STANDARD SIZES: 5934-008 15 cm 5935-008 32 cm 5936-008 47 cm 5937-008 70 cm

## OTHER GREETING CARDS

Print with promotional information can be added in various ways. Honeycomb articles can be placed inside greeting cards with your print. Weight of the greeting card varies between 60 -120 grams depending of the artical insed.