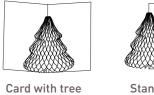

### CHRISTMAS CARDS

MAAA.

CARD WITH CHRISTMAS TREE ORNAMENT

Size of folded card 148x104mm Size of the article (folded) 110x40mm

CARD WITH BIGGER CHRISTMAS TREE & RIBBON Size of folded card 235x155mm Size of the article (folded) 235x105mm

Standing card with tree

Hanging tree card

SIZES: 5897-003 30 cm 5896-003 21 cm 5895-003 15 cm