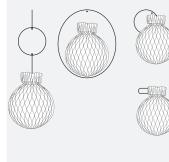

### CHRISTMAS BAUBLES

STANDARD SIZES: 5934-008 15 cm 5935-008 32 cm 5936-008 47 cm 5937-008 70 cm