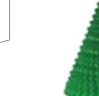

Standing card with tree

Hanging tree card

SIZES: 5897-003 30 cm 5896-003 21 cm 5895-003 15 cm