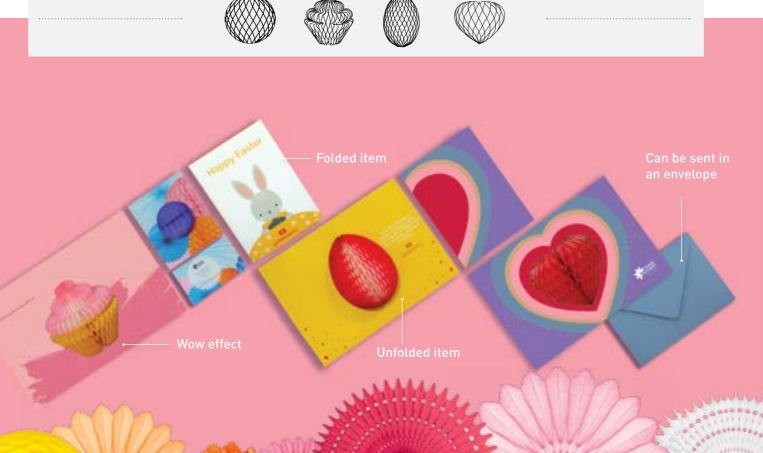

# CHRISTMAS GREETING CARDS

Christmas cards can be sent in an envelope: Depending on the article and card style weights between 60-120 grams.

SIZES: 5730-003 14 cm 5729-003 12cm

DESIGN AND PRINTING OPTIONS:

## OTHER GREETING CARDS

Print with promotional information can be added in various ways. Honeycomb articles can be placed inside greeting cards with your print. Weight of the greeting card varies between 60 -120 grams depending of the artical insed.

www.paper-fantasies.com

WOW effect