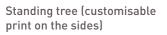

Standing card with tree

Hanging tree card

SIZES: 5897-003 30 cm 5896-003 21 cm 5895-003 15 cm