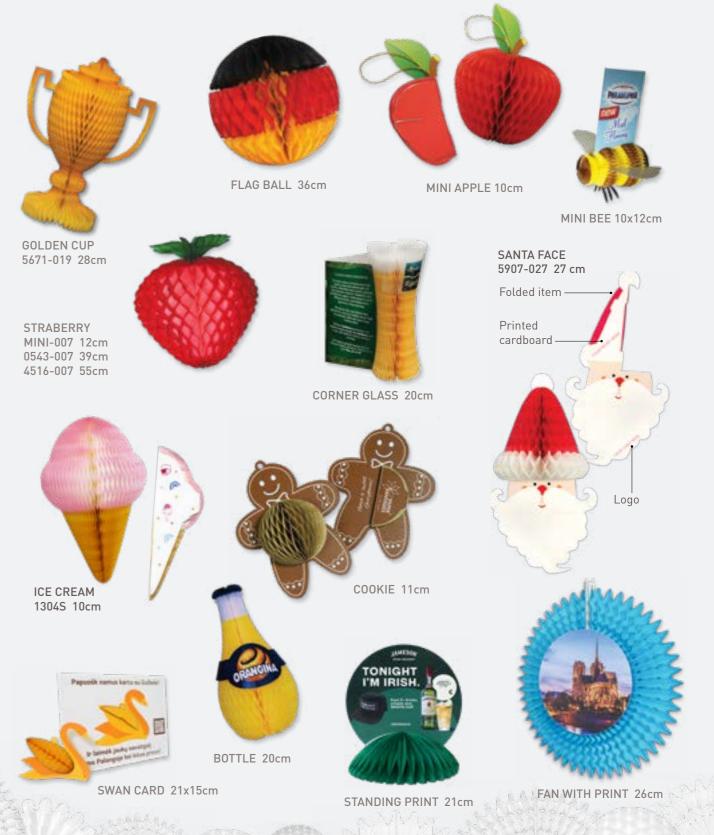

# SHAPES WE OFFER, PROMO PRODUCTS

Didn't find what you're looking for? If you have special requirments to shape, colour or logo, we have experience you need.

Everything is possible - fruit, e.g. an apple, a cherry, or pinapple; bottle with label, logo; beer or wine glasses; ball deyed in flag colours.

Feel free to contact us - info@paper-fantasies.com.