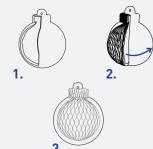

### CHRISTMAS BAUBLES

STANDARD SIZES: 5934-008 15 cm 5935-008 32 cm 5936-008 47 cm 5937-008 70 cm