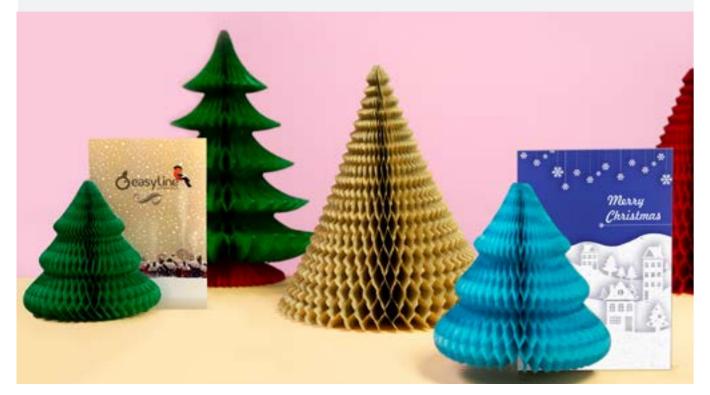

# CHRISTMAS GREETING CARDS

Christmas cards can be sent in an envelope: Depending on the article and card style weights between 60-120 grams.

SIZES: 5730-003 14 cm 5729-003 12cm

DESIGN AND PRINTING OPTIONS:

Standing card with tree

Hanging tree card

SIZES: 5897-003 30 cm 5896-003 21 cm 5895-003 15 cm