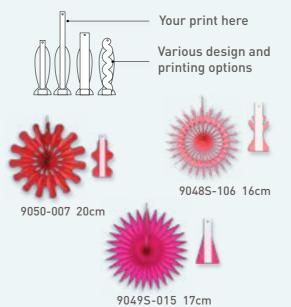

# SHAPES WE OFFER, PROMO PRODUCTS

Didn't find what you're looking for? If you have special requirments to shape, colour or logo, we have experience you need.

Everything is possible - fruit, e.g. an apple, a cherry, or pinapple; bottle with label, logo; beer or wine glasses; ball deyed in flag colours.