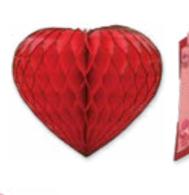

4823-007 15cm

HEART

CUPCAKE 1307-026 12cm 1308-058 33cm

Standing card with tree

inside

4818-007 9,5cm

EASTER EGG 1609-006 8cm 5625-006 28cm 5630-006 44cm