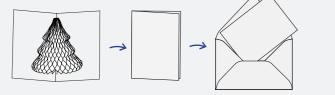

### CHRISTMAS CARDS

MAAA.

CARD WITH CHRISTMAS TREE ORNAMENT

Size of folded card 148x104mm Size of the article (folded) 110x40mm

CARD WITH BIGGER CHRISTMAS TREE & RIBBON Size of folded card 235x155mm Size of the article (folded) 235x105mm

SNOWFLAKE CARD THAT CAN BE PLACED ON CHRISTMAS TREE

Size of folded card 148x104mm Size of the article (folded) 120x90mm

Tel.: +370 52 331111 E-mail: info@paper-fantasies.com Paper Fantasies Ltd., Vilkpedes 20A, LT-03151 Vilnius Lithuania.