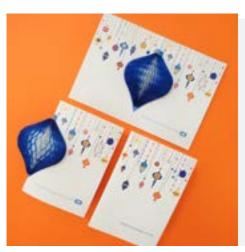

### CHRISTMAS CARDS

MAAA.

CARD WITH CHRISTMAS TREE ORNAMENT

Size of folded card 148x104mm Size of the article (folded) 110x40mm

CARD WITH BIGGER CHRISTMAS TREE & RIBBON Size of folded card 235x155mm Size of the article (folded) 235x105mm

SNOWFLAKE CARD THAT CAN BE PLACED ON CHRISTMAS TREE

Size of folded card 148x104mm Size of the article (folded) 120x90mm

Tel.: +370 52 331111 E-mail: info@paper-fantasies.com Paper Fantasies Ltd., Vilkpedes 20A, LT-03151 Vilnius Lithuania.