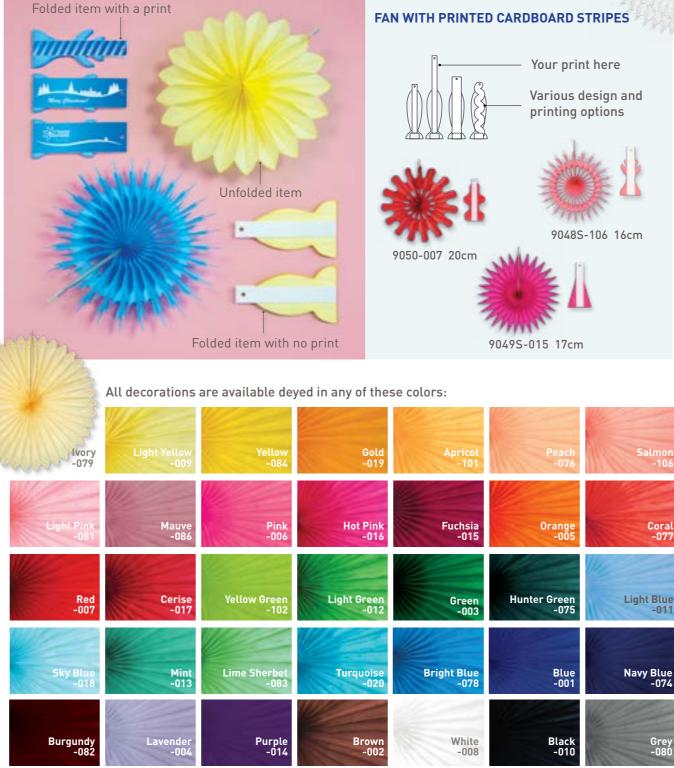

# SHAPES WE OFFER, PROMO PRODUCTS

Didn't find what you're looking for? If you have special requirments to shape, colour or logo, we have experience you need.

Everything is possible - fruit, e.g. an apple, a cherry, or pinapple; bottle with label, logo; beer or wine glasses; ball deyed in flag colours.